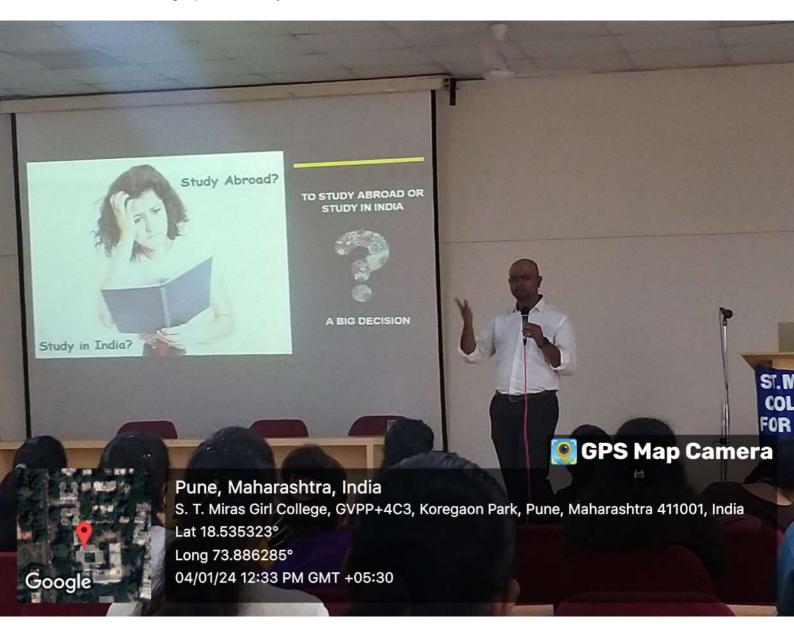

#### Department of Business Economics & Banking Orientation on STUDY ABROAD (2023-2024)

The Department of Business Economics and Banking organized an Orientation Session on Study Abroad on Jan 4, 2024 at 12 Noon in the AV Room. The resource person for the session was Mr. Vivek Gupta, CEO, Admit 360, Pune.

Mr. Gupta was of the opinion that Indian Students are much sought after and there has been a rising trend of Indian Students going abroad. The sessioncovered various aspects – from Why Study Abroad, Choice of Countries, Choice of Courses, Scholarships and Funding, etc.

Mr. Gupta also elaborated on Educational Loans and how can a student avail of such a loan. While chalking out a plan to study abroad, he stressed on the need to focus on good academic record, participation in college activities and research-based projects.

The session was attended by 45 students across all streams

Dr. Arwah Madar Coordinator

St. Mira's College

Dr. Jaya Rajagopalan Principal Incharge

# St. Mira's College for Girls, Pune Autonomous Affiliated to Savitribai Phule Pune University

Photographs: - Study Abroad Date: - 04-01-2024

Prof. Dr. Jaya Rajagopalan Principal Incharge